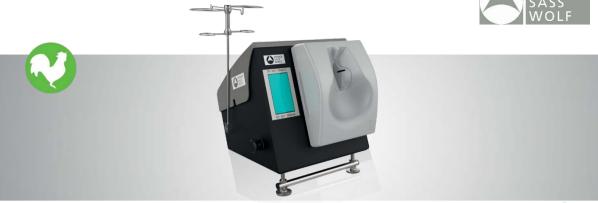

## FRESHLY HATCHED: OUR NEW ELECTRICALLY DRIVEN DOUBLE **BREAST VACCINATOR**

| Efficacy      | optimal vaccination results thanks to a LED display guided chicken positioning                           |
|---------------|----------------------------------------------------------------------------------------------------------|
| Accurate      | highest dosing accuracy due to an integrated plunger stroke control                                      |
| Simple        | plug-and-play operation as no compressed air is needed                                                   |
| User-friendly | various safety features such as release warning<br>or air bubble detection to avoid false injections     |
| Smart         | easy set-up, maintenance and cleaning procedures for long service life and highest biosecurity standards |
| Resistant     | robust medical grade components allow use with nearly every vaccine                                      |
| Versatile     | injection of either one vaccine with one needle<br>or two different vaccines with two needles            |
| Sophisticated | interchangeable breast mold for different types                                                          |

## Item No.: 8300048265 - HSW Double Breast Vaccinator

For further information please contact: Henke-Sass, Wolf GmbH Keltenstraße 1 78532 Tuttlingen – Germany

Tel. +49 (0)7462 9466 380 E-Mail: michael.speck@henkesasswolf.de www.henkesasswolf.de