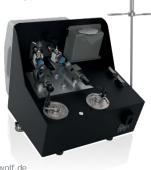

## FRESHLY HATCHED: OUR NEW ELECTRICALLY DRIVEN DOUBLE **BREAST VACCINATOR**

| Efficacy      | optimal vaccination results thanks to a LED display guided chicken positioning                           |
|---------------|----------------------------------------------------------------------------------------------------------|
| Accurate      | highest dosing accuracy due to an integrated plunger stroke control                                      |
| Simple        | plug-and-play operation as no compressed air is needed                                                   |
| User-friendly | various safety features such as release warning<br>or air bubble detection to avoid false injections     |
| Smart         | easy set-up, maintenance and cleaning procedures for long service life and highest biosecurity standards |
| Resistant     | robust medical grade components allow use with nearly every vaccine                                      |
| Versatile     | injection of either one vaccine with one needle<br>or two different vaccines with two needles            |
| Sophisticated | interchangeable breast mold for different types                                                          |

## Item No.: 8300048265 - HSW Double Breast Vaccinator

For further information please contact: Henke-Sass, Wolf GmbH Keltenstraße 1 78532 Tuttlingen – Germany

Tel. +49 (0)7462 9466 380 E-Mail: michael.speck@henkesasswolf.de www.henkesasswolf.de